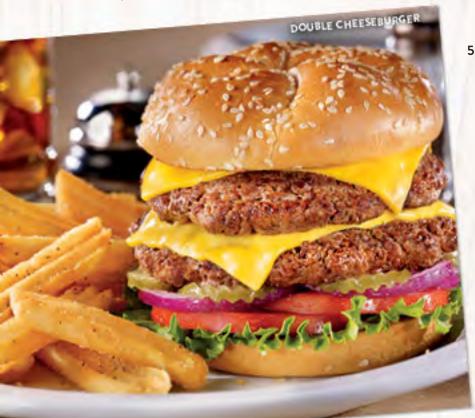

#### **DOUBLE CHEESEBURGER**

Your choice of American, Swiss or Cheddar cheese tops two hand-pressed 100% beef patties. Served with lettuce, tomato, red onions and pickles on our new brioche bun. (Cal 1280-1630)

Shown with whole wheat bun.