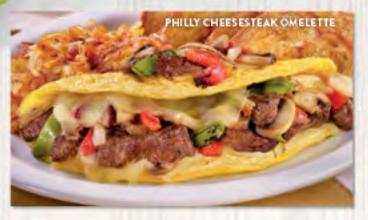

## PHILLY CHEESESTEAK OMELETTE

Grilled prime rib, fire-roasted bell peppers and onions, sautéed mushrooms and melted Swiss cheese. (Cal 1000-1440) **GF** when you choose the Gluten Free English Muffin