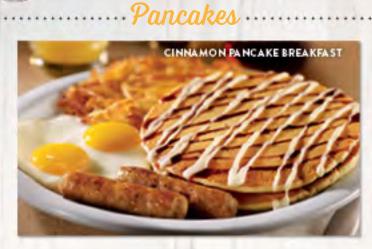

#### **CINNAMON PANCAKE BREAKFAST**

Cinnamon sauce and cream cheese icing drizzled over two buttermilk pancakes. Served with two eggs\* and hash browns, plus your choice of two strips of bacon or two sausage links. (Cal 840-1160)