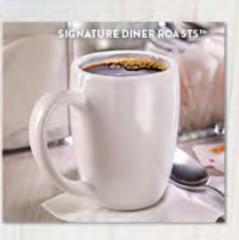

# Coffee

Our delicious Signature Diner Roasts<sup>™</sup> come in two coffee blends: MILD and BOLD. So, no matter what your coffee preference is, we've got a roast for you. Free Refills.

MILD or BOLD (Cal 0)

Decaf (Cal 0) **New! Iced Cappuccino** (Cal 190) (Refills Extra)