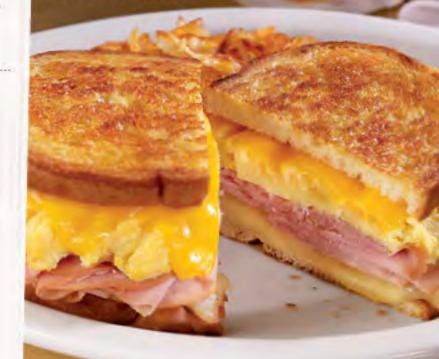

#### **MOONS OVER MY HAMMY®**

Our classic ham and scrambled egg sandwich with Swiss and American cheeses on grilled sourdough. Served with hash browns. (Cal 910-980)

MOONS OVER MY HAMMY\*