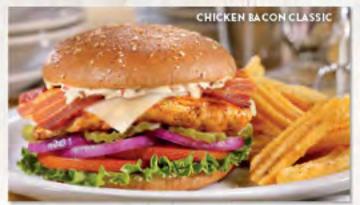

## CHICKEN BACON CLASSIC

A grilled seasoned chicken breast topped with melted Swiss cheese, bacon and a creamy pepper sauce. Served with lettuce, tomato, red onions and pickles. (Cal 940-1430)