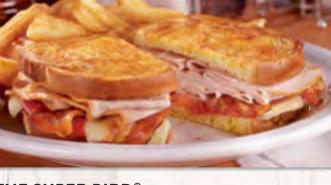

## *New!* POT ROAST MELT

Slow-cooked pot roast with melted American cheese, mushrooms and caramelized onions on grilled 7-grain bread. (Cal 780-1220)

Shown with seasoned fries.