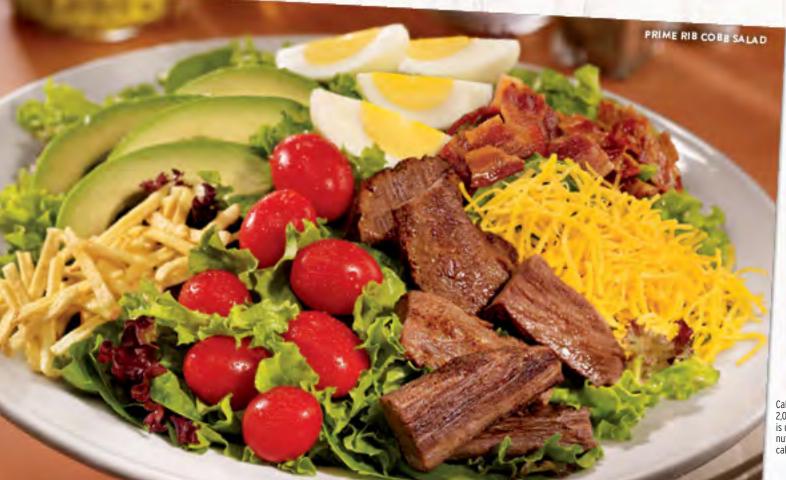

#### PRIME RIB COBB SALAD GF

Tender prime rib, bacon, fresh avocado, grape tomatoes, Cheddar cheese, hard-boiled egg and potato sticks atop a bed of spring mix. Served with the dressing of your choice. (Cal 630) **Grilled Chicken Cobb Salad GF** (Cal 660) **Fried Chicken Strips Cobb Salad** (Cal 930)