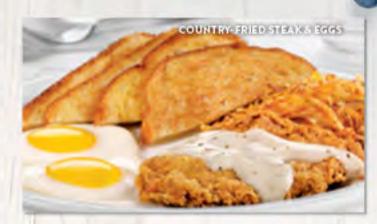

#### **COUNTRY-FRIED STEAK & EGGS\***

A golden-fried chopped beef steak smothered in rich country gravy. Served with two eggs, hash browns and choice of bread. (Cal 890-1250)