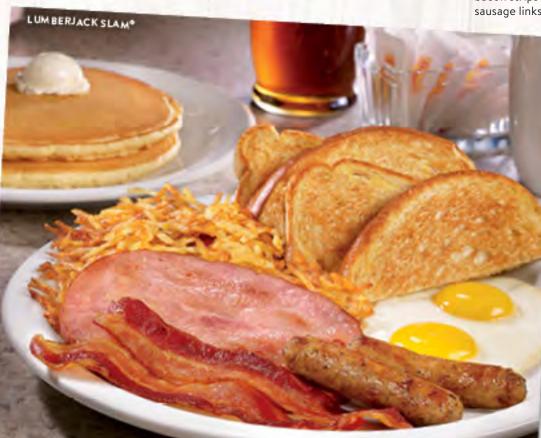

#### LUMBERJACK SLAM®

Two buttermilk pancakes, a slice of grilled ham, two bacon strips, two sausage links and two eggs,\* plus hash browns and choice of bread. (Cal 1130-1490)