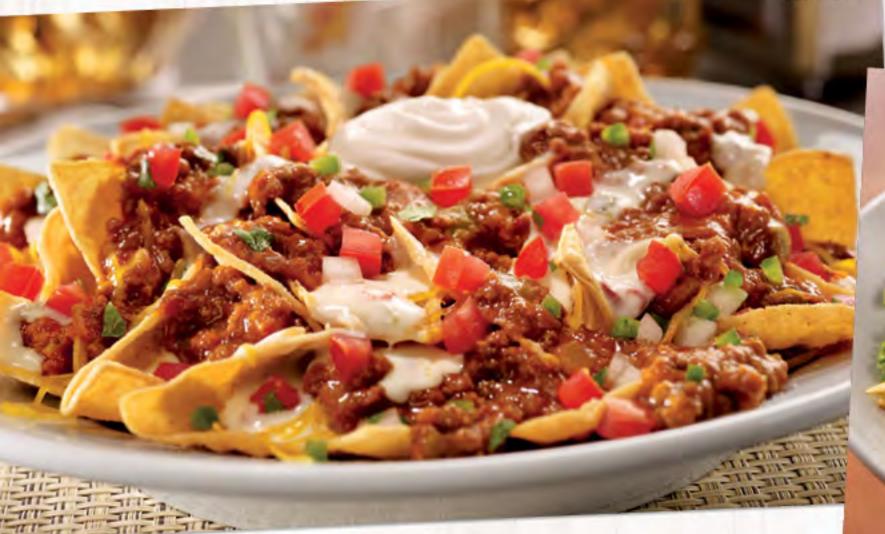

#### ZESTY NACHOS GF

Our tortilla chips are cooked fresh to order. Topped with Pepper Jack queso, shredded Cheddar cheese, seasoned nacho meat, freshly made pico de gallo and sour cream. (Cal 1320) Served as a half (Cal 660)