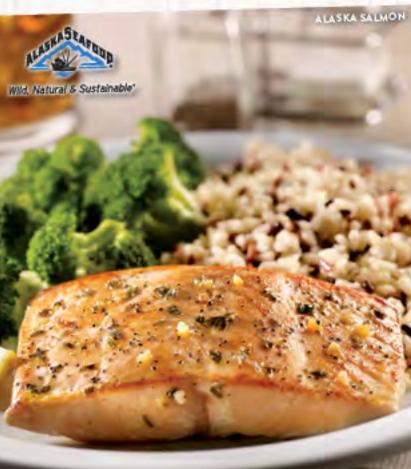

## **ALASKA SALMON**

A grilled wild-caught Alaska salmon fillet seasoned with a delicious blend of garlic and herbs. Served with your choice of two sides and dinner bread. (Cal 520-1160)

WLEAN Under 15g of fat Under 550 calories when you choose whole grain rice and steamed broccoli and without dinner bread