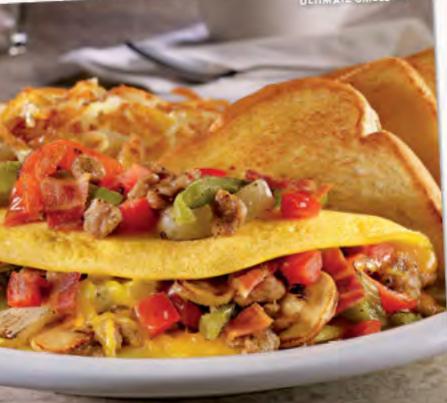

# **ULTIMATE OMELETTE®**

Crumbled sausage, bacon, fire-roasted bell peppers and onions, mushrooms, diced tomatoes and shredded Cheddar cheese. (Cal 690-940) GF when you choose the Gluten Free English Muffin

ULTIMATE OMELETTE\*

Skillets served sizzlin' hot.

··· Skillets ······