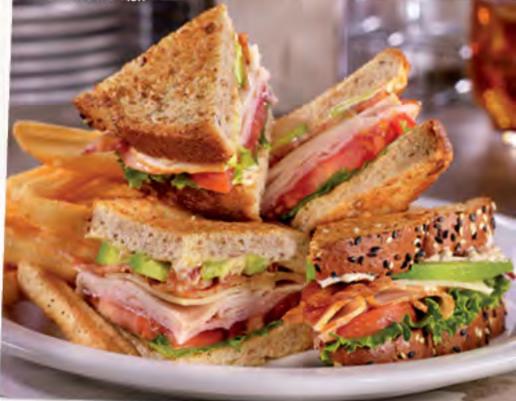

# **CLUB SANDWICH**

Thinly sliced turkey breast, crisp bacon, lettuce, tomato and mayo on toasted 7-grain bread. (Cal 890-1320)

## *Mew!* CALI CLUB SANDWICH

Thinly sliced turkey breast, ham, crisp bacon, Swiss cheese and fresh avocado. Served on toasted 7-grain bread with sun-dried tomato mayo, lettuce and tomato. (Cal 1180-1615)