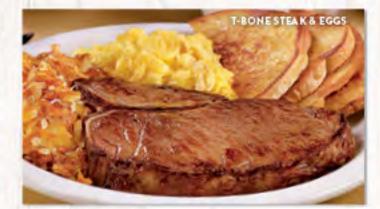

### **T-BONE STEAK\* & EGGS\***

A tender 13 oz. seasoned T-Bone steak\* served with two eggs,\* hash browns and choice of bread. (Cal 1070-1410)