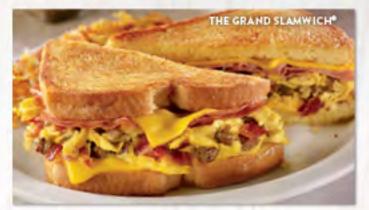

#### **THE GRAND SLAMWICH®**

Two scrambled eggs, crumbled sausage, bacon, shaved ham and American cheese on potato bread grilled with a maple spice spread. Served with hash browns. (Cal 1160-1390)