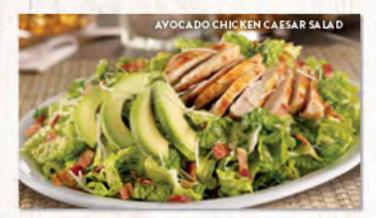

**AVOCADO CHICKEN CAESAR SALAD GF** Grilled seasoned chicken breast, fresh avocado, crisp bacon crumbles and shredded Italian cheeses on top of fresh romaine lettuce and tossed with Caesar dressing. (Cal 660)