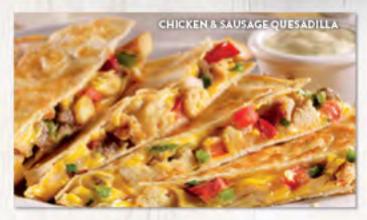

#### **CHICKEN & SAUSAGE QUESADILLA**

Roasted seasoned chicken, crumbled sausage, fire-roasted bell peppers and onions, melted American cheese and freshly made pico de gallo fill a flour tortilla. Served with a side of ranch dressing. (Cal 1100)