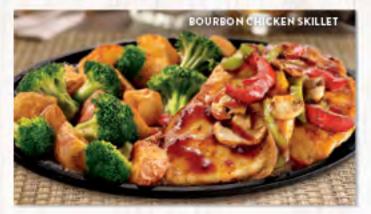

# **BOURBON CHICKEN SKILLET**

Two grilled seasoned chicken breasts covered with a delicious sweet bourbon glaze topped with mushrooms and fire-roasted bell peppers and onions. Served with broccoli and seasoned red-skinned potatoes. (Cal 840)