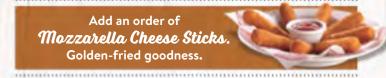

#### **MOZZARELLA CHEESE STICKS**

Golden-fried with a side of dipping sauce. (Cal 590-720)