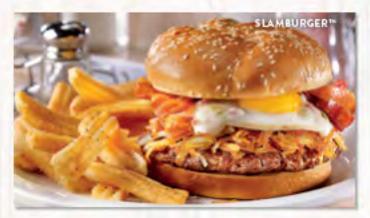

## **SLAMBURGER**<sup>™</sup>

Crispy hash browns, an egg\* cooked to order and two bacon strips top a hand-pressed 100% beef patty covered with Pepper Jack queso. Served on our new brioche bun. (Cal 950-1520)