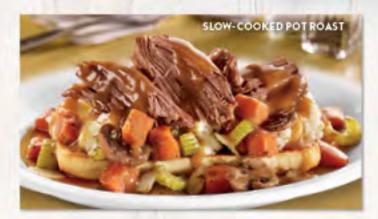

#### **SLOW-COOKED POT ROAST**

Slow-cooked pot roast, creamy mashed potatoes and herb-roasted carrots, celery, mushrooms and onions atop garlic toast and covered in rich gravy. (Cal 1390)