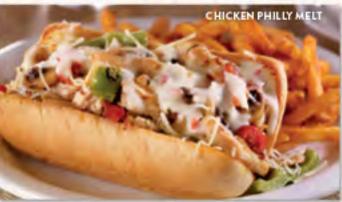

#### *New!* CHICKEN PHILLY MELT

Roasted seasoned chicken, sautéed mushrooms, fire-roasted bell peppers and onions, shredded Italian cheeses and Pepper Jack queso. Served on a hoagie roll grilled with garlic and herbs. (Cal 880-1310)