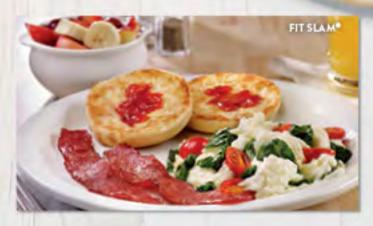

#### **FIT SLAM®**

Egg whites scrambled together with fresh spinach and grape tomatoes, plus two turkey bacon strips, an English muffin and seasonal fruit. (Cal 390)

CODE LEAN Under 15g of fat

GEP PROTEIN Over 20g of protein GF w