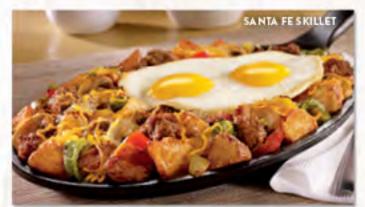

# SANTA FE SKILLET GF

Crumbled chorizo sausage, fire-roasted bell peppers and onions, mushrooms and seasoned red-skinned potatoes. Topped with Cheddar cheese and two eggs.\* (Cal 670-830)

Add Toast or Tortillas to any skillet. (Cal 270 / 260)