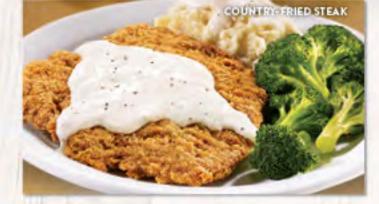

#### **PROTEIN** Over 20g of protein

**GF** when you choose two Gluten Free sides and the Gluten Free English Muffin

**COUNTRY-FRIED STEAK** A dinner-sized, golden-fried chopped beef steak smothered in rich country gravy. Served with your choice of two sides and dinner bread. (Cal 1050-1760)