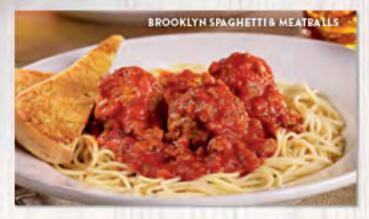

# CLASSICS

**BROOKLYN SPAGHETTI & MEATBALLS** Three seasoned meatballs atop a bed of pasta covered in a rich, meaty tomato sauce. Served with a side of shredded Italian cheeses and garlic toast. (Cal 1230)