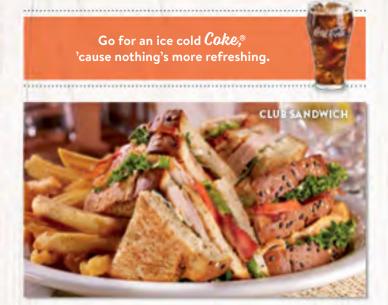

# **CLUB SANDWICH**

Thinly sliced turkey breast, crisp bacon, lettuce, tomato and mayo on toasted 7-grain bread. (Cal 890-1320)