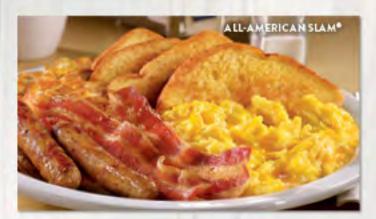

#### **ALL-AMERICAN SLAM®**

Three scrambled eggs with Cheddar cheese, two bacon strips and two sausage links, plus hash browns and choice of bread. (Cal 850-1260)