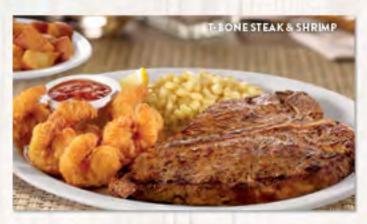

#### **T-BONE STEAK\* & SHRIMP**

A tender 13 oz. seasoned T-Bone steak\* with six golden-fried shrimp. Served with your choice of two sides and dinner bread. (Cal 1070-1780)