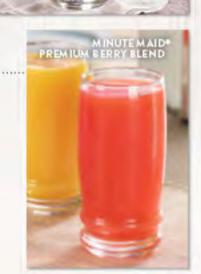

# Juice & Milk

Minute Maid<sup>®</sup> Premium (Cal 225) Berry Blend Signature blend of strawberry, orange and raspberry flavors.

Minute Maid<sup>®</sup> Orange Juice [190] (Cal 190)

**Other Juices** Ruby Red Grapefruit (Cal 245), Apple (Cal 195) or Tomato (Cal 90)