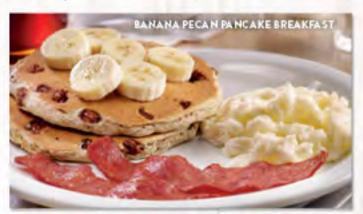

## **BANANA PECAN PANCAKE BREAKFAST**

Glazed pecans cooked inside two hearty wheat pancakes and topped with fresh banana slices. Served with two scrambled egg whites and two strips of turkey bacon. (Cal 750)