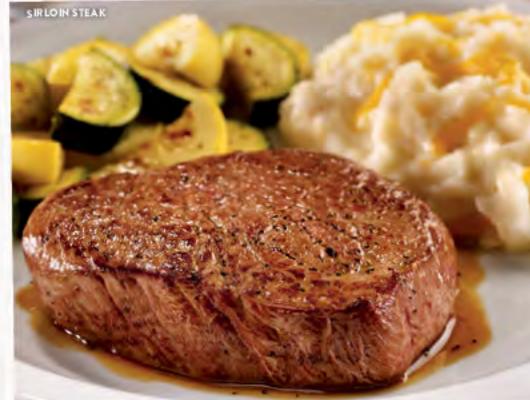

### SIRLOIN STEAK\*

A USDA select, 8 oz. seasoned sirloin steak\* cooked to perfection. Served with your choice of two sides and dinner bread. (Cal 500-1240)

WILLIN Under 15g of fat when you choose whole grain rice, steamed zucchini & squash and without dinner bread