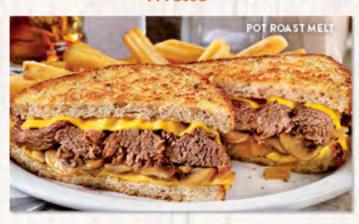

## *New!* POT ROAST MELT

Slow-cooked pot roast with melted American cheese, mushrooms and caramelized onions on grilled 7-grain bread. (Cal 780-1220)

Shown with seasoned fries.