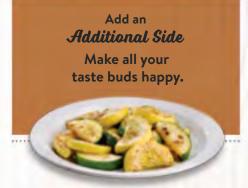

# Sides

| Broccoli <b>GF</b>                                                       | Cal 25           |
|--------------------------------------------------------------------------|------------------|
| Dippable Veggies <b>GF</b>                                               | Cal 210          |
| Fresh Sautéed<br>Zucchini & Squash <b>GF</b><br>(also available steamed) | Cal 60<br>Cal 15 |
| Sweet Petite Corn <b>GF</b>                                              | Cal 130          |
| Cheddar Mashed<br>Potatoes <b>GF</b>                                     | Cal 230          |