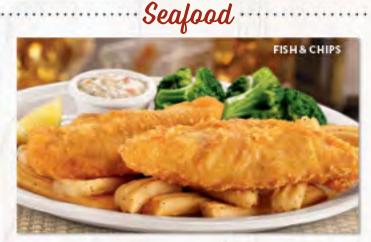

# **FISH & CHIPS**

Two wild-caught white fish fillets fried golden-brown and served with wavy-cut French fries. Served with tartar sauce and your choice of one side and dinner bread. (Cal 1090-1590)