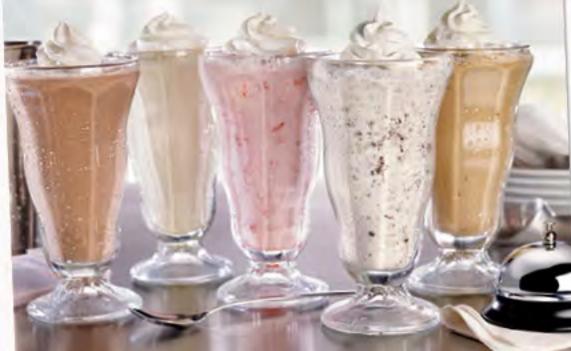

# Milk Shakes

Enjoy a full glass of our thick, creamy, hand-dipped milk shakes made with premium ice cream and topped with whipped cream, plus a little extra in the tin.

Chocolate GF (Cal 860) **OREO**<sup>®</sup> (Cal 1180)

Vanilla GF (Cal 870) Strawberry GF (Cal 730) Chocolate Peanut Butter GF (Cal 1180)

MILK SHAKES

ICED CAPPUCCINO

Substitute healthier items like egg whites, chicken sausage, hearty wheat pancakes and sugar-free syrup.