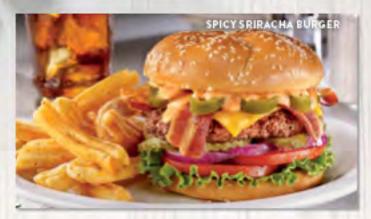

#### *New!* SPICY SRIRACHA BURGER

A Sriracha seasoned, hand-pressed 100% beef patty topped with Cheddar cheese, bacon, jalapeños, creamy Sriracha sauce, lettuce, tomato, red onions and pickles. Served on our new brioche bun. (Cal 940-1370)