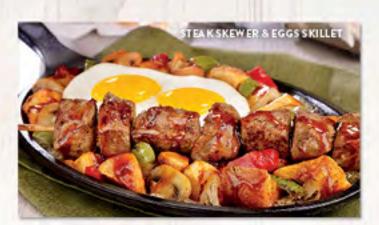

# <u>new!</u> STEAK SKEWER & EGGS\* SKILLET

A grilled sirloin steak skewer atop fire-roasted bell peppers and onions, mushrooms and seasoned red-skinned potatoes. Topped with a sweet bourbon sauce and two eggs.\* (Cal 950-1130)