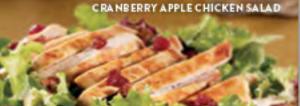

**CRANBERRY APPLE CHICKEN SALAD GF** Grilled seasoned chicken breast, glazed pecans, apple slices and dried cranberries atop a bed of spring mix. Served with balsamic vinaigrette. (Cal 360)

CCD LEAN Under 15g of fat 🛛 🐨 LIGHT Under 550 calories