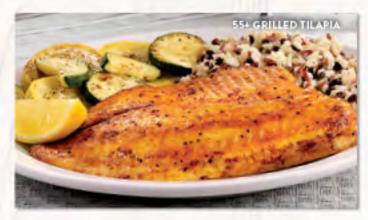

# 55+ GRILLED TILAPIA

A grilled seasoned white fish fillet. Served with choice of two sides and dinner bread. (Cal 660-1550) GF when you choose two Gluten Free sides and the Gluten Free English Muffin

This menu may not be reproduced, in whole or in part, without the prior written permission of DF0, LLC. © 2015 DF0, LLC. Printed in the U.S.A.